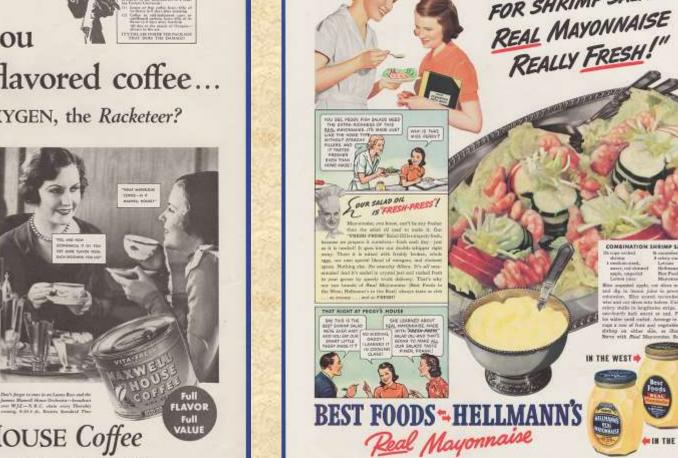

# Do you drink half-flavored coffee...

because of OXYGEN, the Racketeer?

With the VITA-FRESH Process, Maxwell House brings you the first completely full-flavored coffee

IF you want the full flavor you pay for, there is I just one question to hear in mind, whether you buy coffee in paper hags, carnosa, moonure-proof wrappings, old-type cans or vacuum. The question: In these oir reside the puckage?

If there is-coffee deteriorates, lower facor, If there isn't, coffee keeps its full flower indefinitely.

w 9 mm

COPPLE IN

NATIONAL DISTRIBUTION

LOSES 45

WITS PLANE

Only one coffee is packed by the method than completely removes and

excludes all trace of air (Oxygen) from the scaled car. That coffee is Marwell House-packed by the new Vita-Fresh Process.

No wooder Maxwell Usaw is rising to new popularity!

This protection plus the famous Maxwell House blend is winning thousands of new friends each week. Sales prove it. Whether you have known this coffee in pair years or not, you will find in Maxwell House today such flavor, such rich and satisfying amouthness as you have never enjoyed in any ruffer before.

Ask your grocer for a pound today -- in the scaled and locked on marked with the worth "Vite-Erests." Your first turn will tell you that here indeed is

MAXWELL HOUSE Coffee

GOOD TO THE LAST DROP

LABREE HOME JOURNAL

"WRITE THIS IN YOUR NOTEBOOK, PEGGY,

FOR SHRIMP SALAD-

COMBINATION SPEEMP SALAD

otherwise. She worst consider cross-vise and not those and halves. Cut I noth other studies in largetunes strips, berning

car-lightly but anoth at and. Place is in uniter until carled. According to better

cape a new of fresh and vegetables, with

IN THE EAST

Stron worked