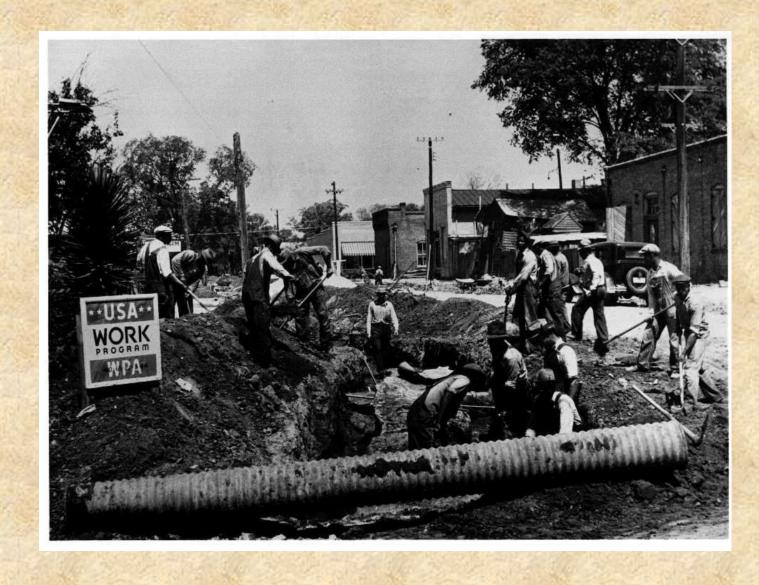

# WORLD'S HIGHEST STANDARD OF LIVING

Franklin D.
Roosevelt and the New Deal

The WPA—New Deal works programs

President Roosevelt's Fireside chats

Arthur Getz, WPA muralist

Thomas Hart Benton, Missouri mural.