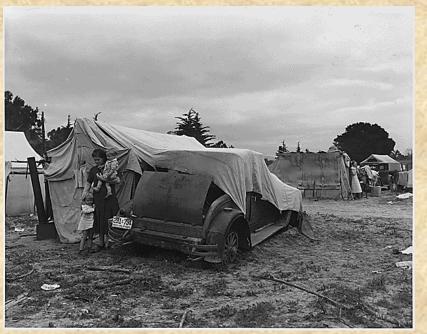

eek, was unable to prevent today's brook, which assumpanied freezied trailing.

Thitrey were an last lebing an the color pried up on the fluid, The heater was of great votame abbrevels not so great as that of the descripts been that Thurs-day when curt and short exchange asies charact readed 28.000,000

There were incline all along the line. You maketure of the steet perchainstone which the monthly than mad been trading in-personantical deservoire to cler entertiens-which mount

The brook beaute writing but

The treat beans wrong as glowers, meantains with a singurar three, panel after such brone derough reditance impre and the imples and against the base and an armount this gainst the base trapped but

School Spenie loss the drunk

### The Dust Bowl





# Shantytowns--"Hooverville"









Migrants, by Dorothea Lange



Bread line

# Unemployment office



# WORLD'S HIGHEST STANDARD OF LIVING

Franklin D.
Roosevelt and the New Deal





The WPA—New Deal works programs



President Roosevelt's Fireside chats



Arthur Getz, WPA muralist



Thomas Hart Benton, Missouri mural.



Thomas Hart Benton

City Activities with Dancehall from America Today, 1930–31

# The FSA and Photography

- The Farm Security Administration (1937)
- New Deal Program
- Tried to improve the lives of farmers
- Created a photography project to document the problems of the Dust Bowl and the Great Depression
- 11 Photographers were hired for the project
  - Included Jack Delano, Russell Lee, Dorothea Lange, Carl Mydans, Marion Post Wolcott, Walker Evans, Arthur Rothstein, John Vachon, Theo Jung, Ben S