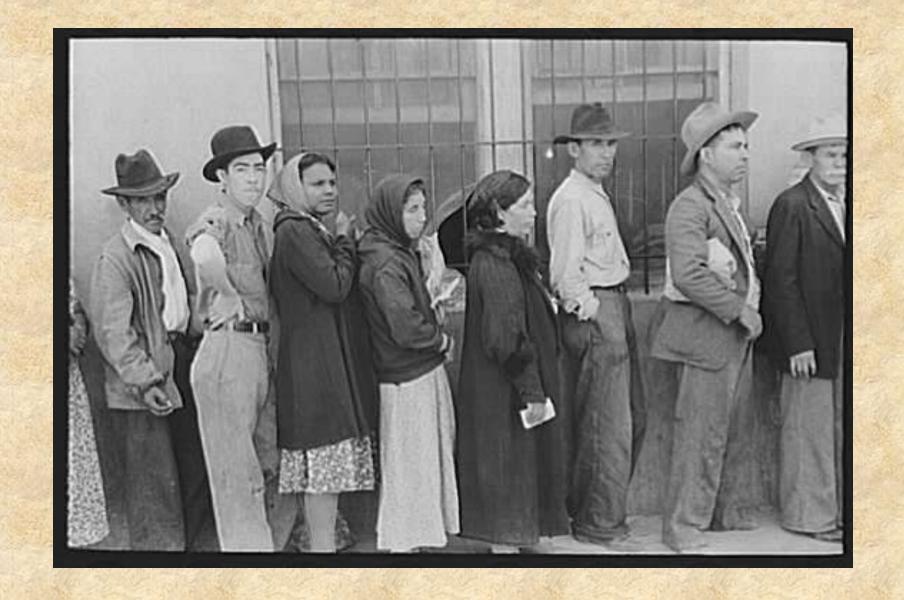

# Unemployment office

Migrants, by Dorothea Lange

Dorothea Lange, Dust Bowl Refugees 1935

Dorothea Lange, *Employment Office Line Up* 1938

Dorothea Lange, Family 1935

Dorothea Lange Squatters along Highway 1935

Dorothea Lange, People Living in Poverty 1936