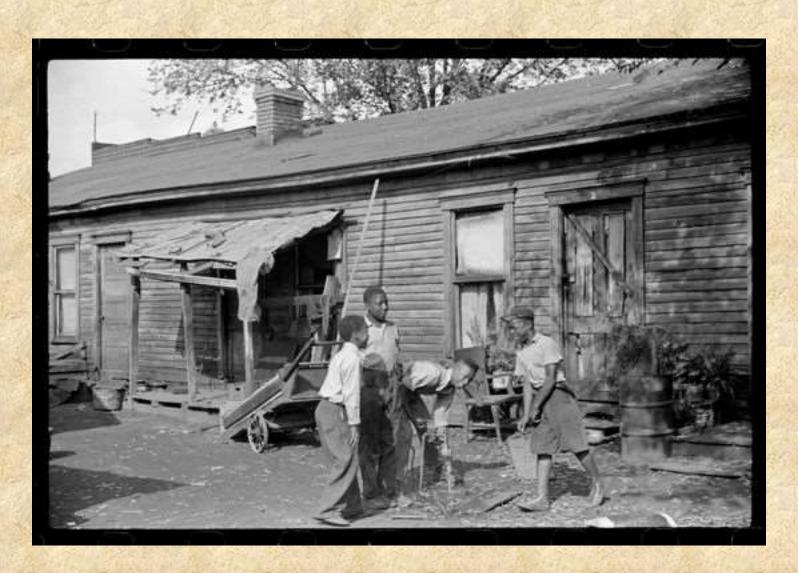

# The FSA and Photography

- The Farm Security Administration (1937)
- New Deal Program
- Tried to improve the lives of farmers
- Created a photography project to document the problems of the Dust Bowl and the Great Depression
- 11 Photographers were hired for the project
  - Included Jack Delano, Russell Lee, Dorothea Lange, Carl Mydans, Marion Post Wolcott, Walker Evans, Arthur Rothstein, John Vachon, Theo Jung, Ben Shahn, John Collier
  - Other photographers did similar work, although not directly for the FSA