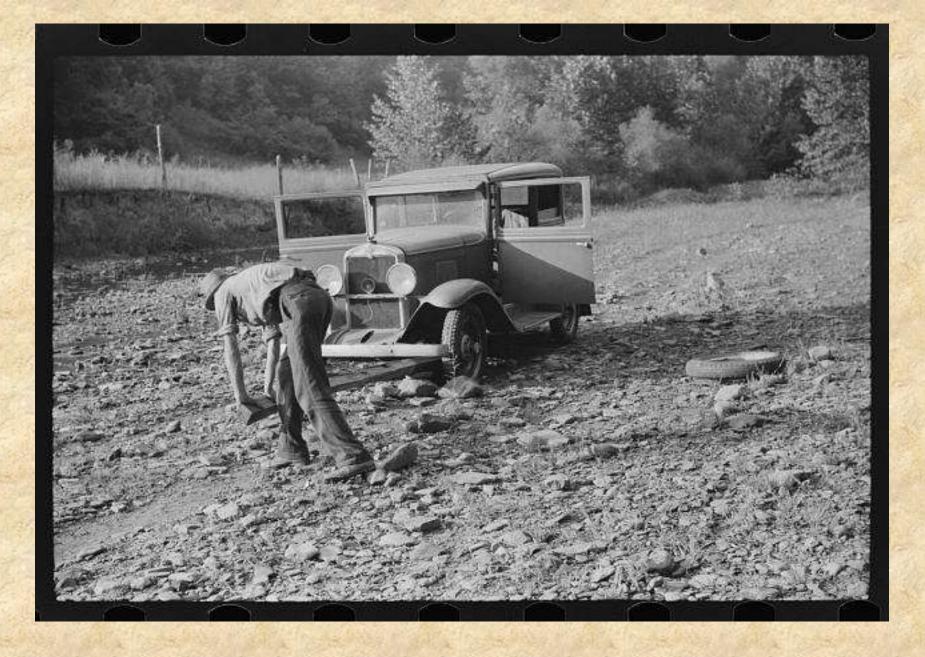

John Vachon, Boys at Soup Kitchen 1940

John Vachon, Children of migrant fruit worker

Marion Post Wolcott, Homes of Negroes in Paradise Alley Charleston, West Virginia 1938

Marion Post Wolcott, *Mountaineer Trying to Change Tire with Fence Post* 1938