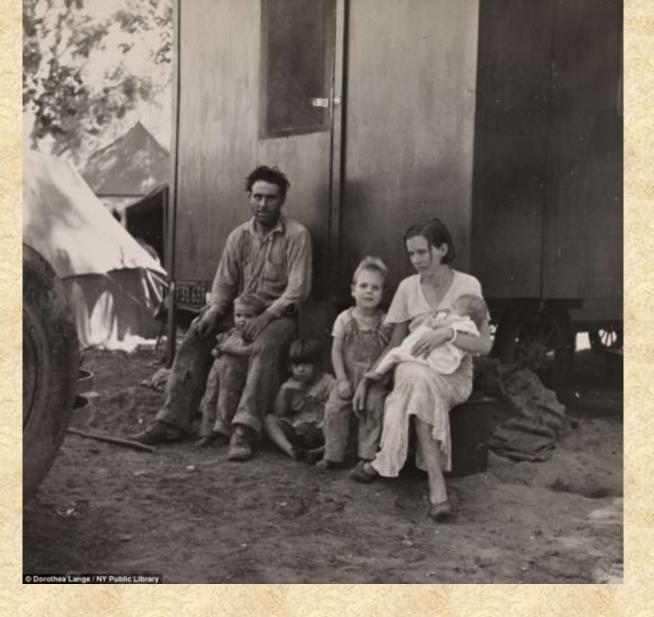

Ben Shahn, Squatters Camp 1935

Carl Mydans, Mother and baby of family of nine living in field on U.S. Route 70 near the Tennessee River 1936

Dorothea Lange, Date Pickers Home 1935

Dorothea Lange, Drought Refugees 1935

Migrants, by Dorothea Lange

Dorothea Lange, Dust Bowl Refugees 1935

Dorothea Lange, *Employment Office Line Up* 1938

Dorothea Lange, Family 1935

Dorothea Lange Squatters along Highway 1935

Dorothea Lange, People Living in Poverty 1936