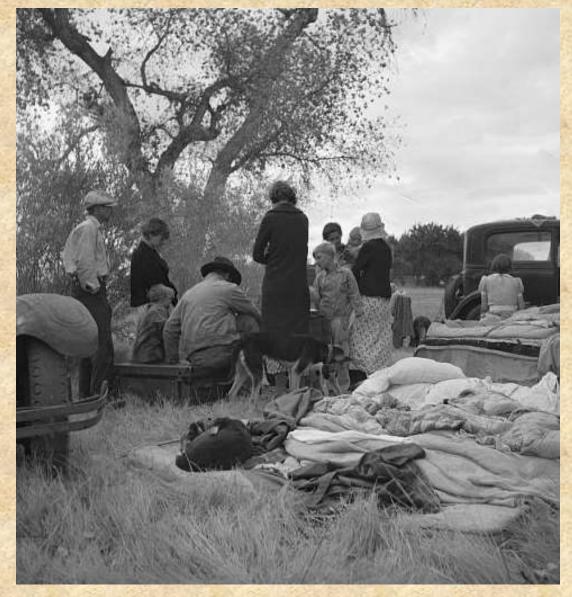

# Shantytowns--"Hooverville"

Migrants, by Dorothea Lange

Bread line

Ben Shahn, Squatters Camp 1935

Carl Mydans, Mother and baby of family of nine living in field on U.S. Route 70 near the Tennessee River 1936

Dorothea Lange, Date Pickers Home 1935

Dorothea Lange, Drought Refugees 1935

Migrants, by Dorothea Lange

Dorothea Lange, Dust Bowl Refugees 1935

Dorothea Lange, *Employment Office Line Up* 1938

Dorothea Lange, Family 1935

Dorothea Lange Squatters along Highway 1935

Dorothea Lange, People Living in Poverty 1936