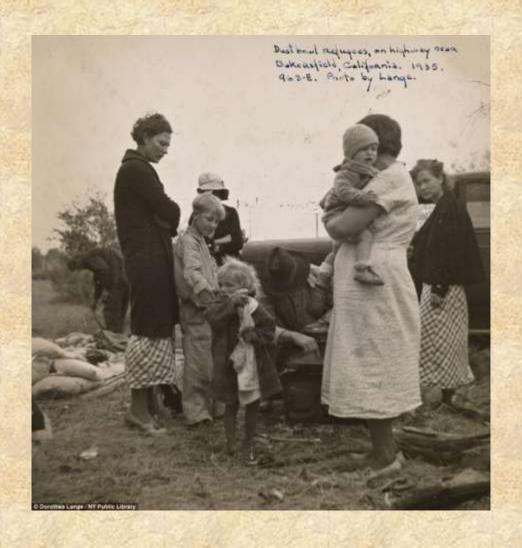

Ben Shahn, Squatters Camp 1935

Carl Mydans, Mother and baby of family of nine living in field on U.S. Route 70 near the Tennessee River 1936

Dorothea Lange, Date Pickers Home 1935

Dorothea Lange, Drought Refugees 1935

Migrants, by Dorothea Lange

Dorothea Lange, Dust Bowl Refugees 1935

Dorothea Lange, *Employment Office Line Up* 1938

Dorothea Lange, Family 1935

Dorothea Lange Squatters along Highway 1935

Dorothea Lange, People Living in Poverty 1936