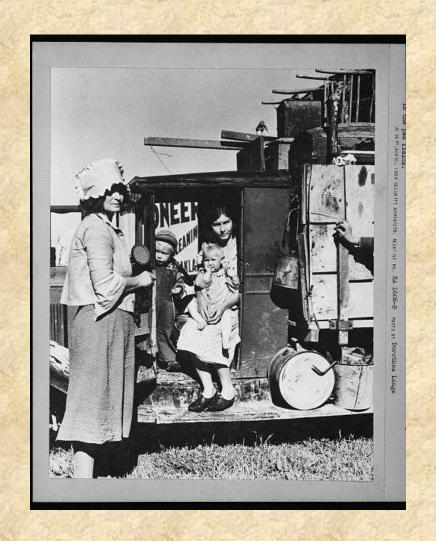

# Shantytowns--"Hooverville"

Migrants, by Dorothea Lange

Bread line

Migrants, by Dorothea Lange

Dorothea Lange, Dust Bowl Refugees 1935

Dorothea Lange, *Employment Office Line Up* 1938

Dorothea Lange, Family 1935

Dorothea Lange Squatters along Highway 1935

Dorothea Lange, People Living in Poverty 1936