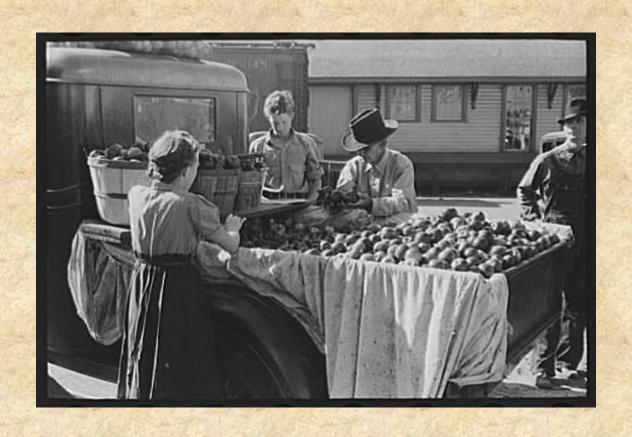

Russell Lee, Selling Apples 1939

Russell Lee, Squatter 1938

Russell Lee, Squatters 1939

Walker Evans, untitled 1936

Walker Evans, Food Line 1937

Berenice Abbott *Encampment of the unemployed, New York City*, 1935