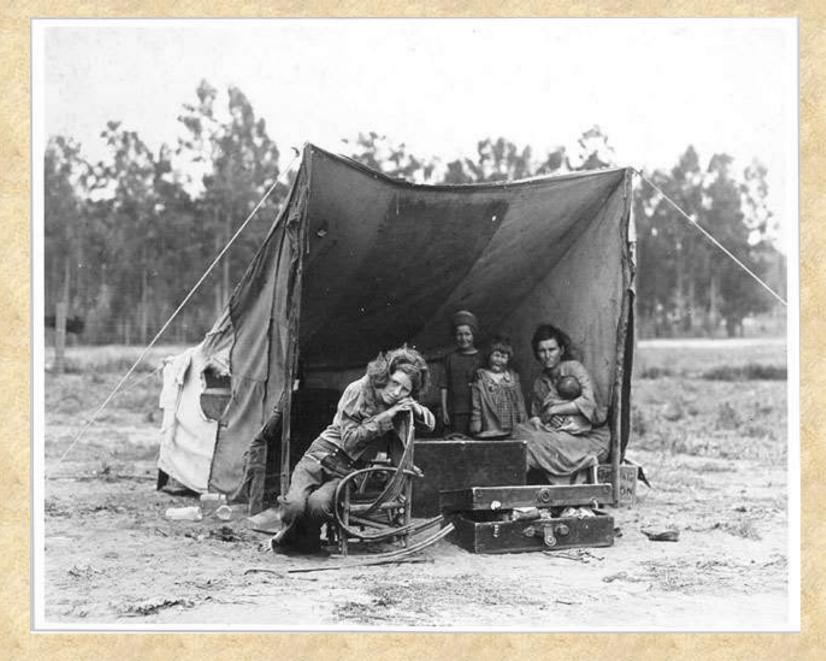

# Shantytowns--"Hooverville"

Migrants, by Dorothea Lange

Bread line

Migrants, by Dorothea Lange

Dorothea Lange, Dust Bowl Refugees 1935

Dorothea Lange, *Employment Office Line Up* 1938

Dorothea Lange, Family 1935

Dorothea Lange Squatters along Highway 1935

Dorothea Lange, People Living in Poverty 1936