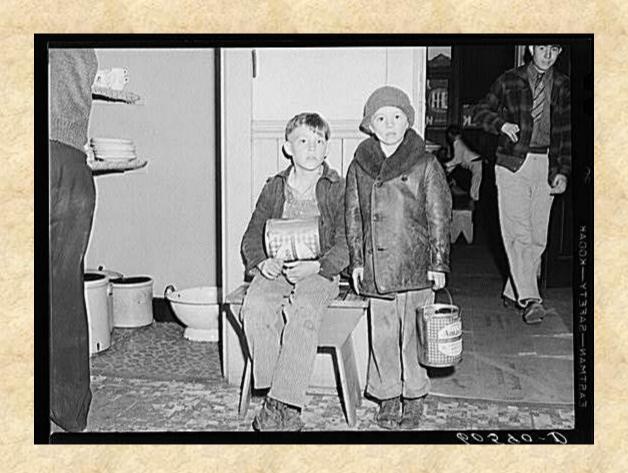

John Vachon, Boys at Soup Kitchen 1940

John Vachon, Children of migrant fruit worker

Marion Post Wolcott, Homes of Negroes in Paradise Alley Charleston, West Virginia 1938

Marion Post Wolcott, *Mountaineer Trying to Change Tire with Fence Post* 1938