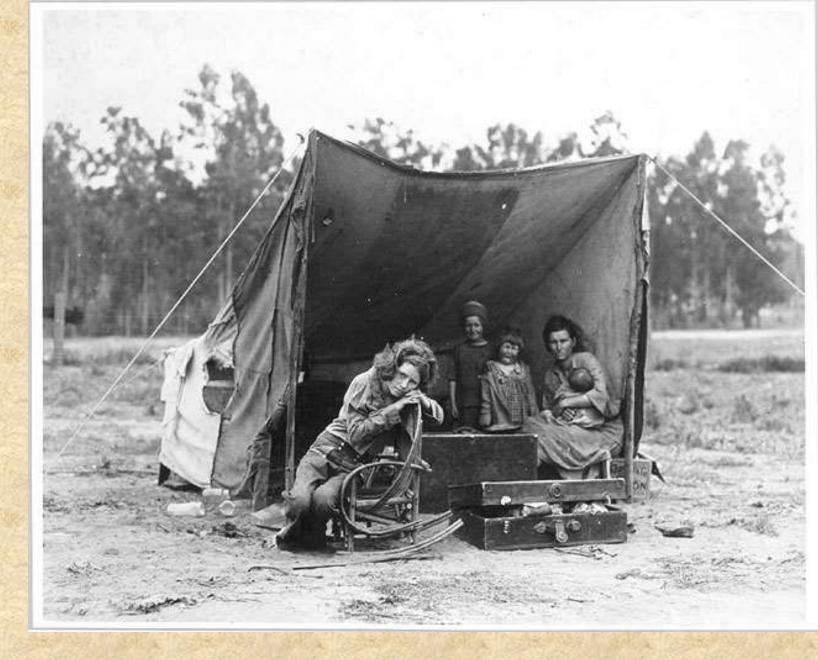

k, was unable to prevent today's brook, which assumpanied freezied trailing.

Thitrey were an last lebing an the color pried up on the fluid, The heater was of great votame abbrevels not so great as that of the descripts been that Thurs-day when curt and short exchange asies charact readed 28.000,000

There were incline all along the line. You maketure of the steet perchainstone which the monthly than mad been trading in-personantical deservoire to cler entertiens-which mount

The brook beaute writing but

The treat beans wrong as glowers, meantains with a singurar three, panel after such brone derough reditance impre and the imples and against the base and an armount this gainst the base trapped but

School Spenie loss the drunk

### The Dust Bowl





# Shantytowns--"Hooverville"









Migrants, by Dorothea Lange



Bread line

# Unemployment office



# WORLD'S HIGHEST STANDARD OF LIVING

Franklin D.
Roosevelt and the New Deal





The WPA—New Deal works programs



President Roosevelt's Fireside chats



Arthur Getz, WPA muralist



Thomas Hart Benton, Missouri mural.



Thomas Hart Benton

City Activities with Dancehall from America Today, 1930–31

# The FSA and Photography

- The Farm Security Administration (1937)
- New Deal Program
- Tried to improve the lives of farmers
- Created a photography project to document the problems of the Dust Bowl and the Great Depression
- 11 Photographers were hired for the project
  - Included Jack Delano, Russell Lee, Dorothea Lange, Carl Mydans, Marion Post Wolcott, Walker Evans, Arthur Rothstein, John Vachon, Theo Jung, Ben Sha