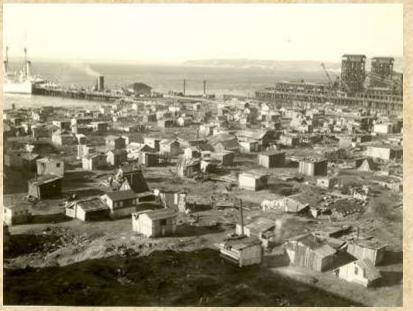

week, was unable to prevent today's brook, which assumpanied freezied trailing.

Thitrey were an last lebing an the color pried up on the fluid, The heater was of great votame abbrevels not so great as that of the descripts been that Thurs-day when curt and short exchange asies charact readed 28.000,000

There were incline all along the line. You maketure of the steet perchainstone which the monthly than mad been trading in-personantical deservoire to cler entertiens-which mount

The brook beaute writing but

The treat beans wrong as glowers, meantains with a singurar three, panel after such brone derough reditance impre and the imples and against the base and an armount this gainst the base trapped but

School Spenie loss the drunk

### The Dust Bowl





# Shantytowns--"Hooverville"









Migrants, by Dorothea Lange



Bread line

# Unemployment office



# WORLD'S HIGHEST STANDARD OF LIVING

Franklin D.
Roosevelt and the New Deal





The WPA—New Deal works programs



President Roosevelt's Fireside chats



Arthur Getz, WPA muralist



Thomas Hart Benton, Missouri mural.



Thomas Hart Benton

City Activities with Dancehall from America Today, 1930–31

# The FSA and Photography

- The Farm Security Administration (1937)
- New Deal Program
- Tried to improve the lives of farmers
- Created a photography project to document the problems of the Dust Bowl and the Great Depression
- 11 Photographers were hired for the project
  - Included Jack Delano, Russell Lee, Dorothea Lange, Carl Mydans, Marion Post Wolcott, Walker Evans, Arthur Rothstein, John Vachon, Theo Jung, Ben