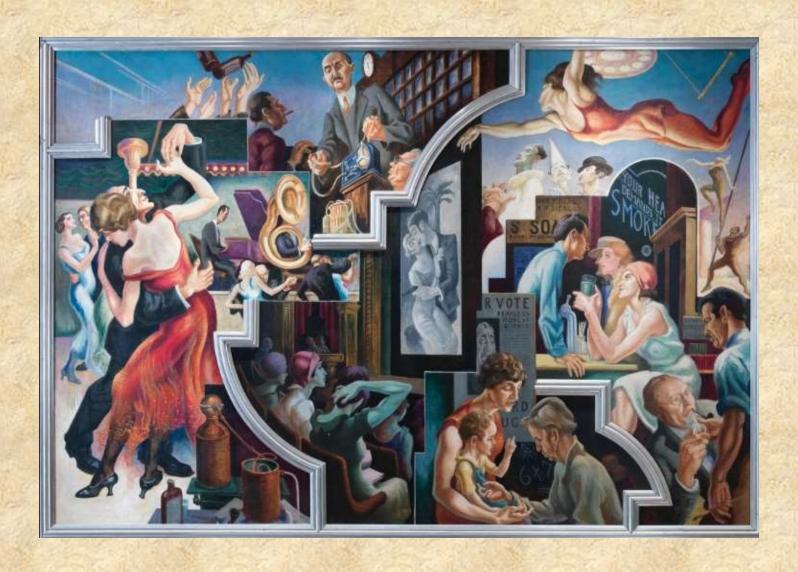

# WORLD'S HIGHEST STANDARD OF LIVING

Franklin D.
Roosevelt and the New Deal

The WPA—New Deal works programs

President Roosevelt's Fireside chats

Arthur Getz, WPA muralist

Thomas Hart Benton, Missouri mural.

Thomas Hart Benton

City Activities with Dancehall from America Today, 1930–31