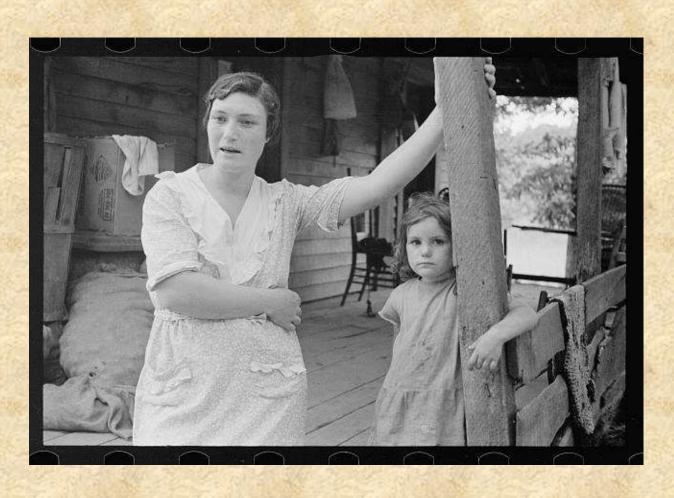

Ben Shahn, Squatters Camp 1935

Carl Mydans, Mother and baby of family of nine living in field on U.S. Route 70 near the Tennessee River 1936

Dorothea Lange, Date Pickers Home 1935

Dorothea Lange, Drought Refugees 1935

Migrants, by Dorothea Lange

Dorothea Lange, Dust Bowl Refugees 1935

Dorothea Lange, *Employment Office Line Up* 1938

Dorothea Lange, Family 1935

Dorothea Lange Squatters along Highway 1935

Dorothea Lange, People Living in Poverty 1936