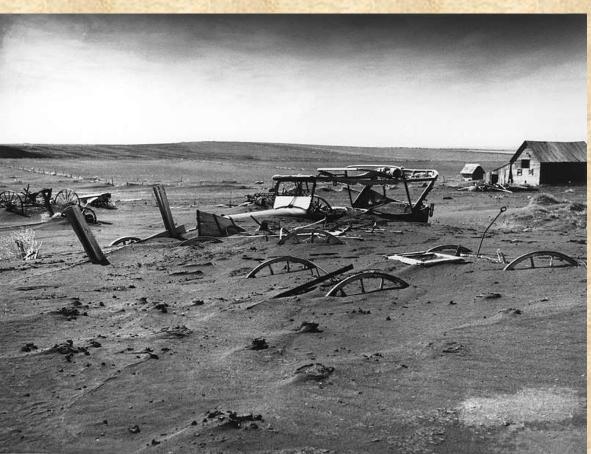

in the desperate fewnward large leat week, was unable to prevent today's brook, which assumpanied freezied trailing.

Thitrey were an last lebing an the color pried up on the fluid, The heater was of great votame abbrevels not so great as that of the descripts been that Thurs-day when curt and short exchange asies charact readed 28.000,000

There were incline all along the line. You maketure of the steet perchainstone which the monthly than mad been trading in-personantical deservoire to cler entertiens-which mount

The brook beaute writing but

The treat beans wrong as glowers, meantains with a singurar three, panel after such brone derough reditance impre and the imples and against the base and an armount this gainst the base trapped but

School Spenie loss the drunk

### The Dust Bowl





# Shantytowns--"Hooverville"









Migrants, by Dorothea Lange



Bread line

# Unemployment office



# WORLD'S HIGHEST STANDARD OF LIVING

Franklin D.
Roosevelt and the New Deal





The WPA—New Deal works programs



President Roosevelt's Fireside chats



Arthur Getz, WPA muralist



Thomas Hart Benton, Missouri mural.



Thomas Hart Benton

City Activities with Dancehall from America Today, 1930–31

# The FSA and Photography

- The Farm Security Administration (1937)
- New Deal Program
- Tried to improve the lives of farmers
- Created a photography project to document the problems of the Dust Bowl and the Great Depression
- 11 Photographers were hired for the project
  - Included Jack Delano, Russell Lee, Dorothea Lange, Carl Mydans, Marion Post Wolcott, Walker Evans, Arthur Ro