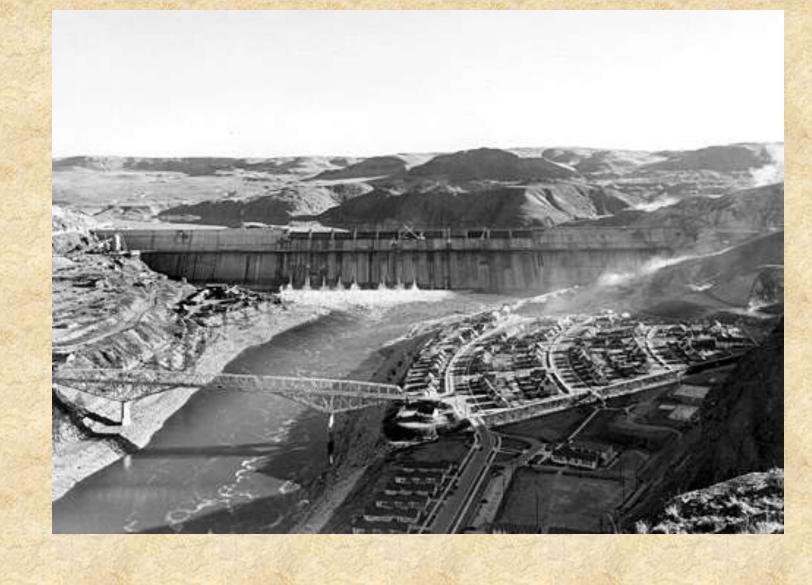

Margaret Bourke-White, 1936. Fort Peck Dam, Montana

Workers at Norris Dam, 1933

Grand Coulee Dam under construction

CLEVELAND METROPOLITAN HOUSING AUTHORITY

THEY didn't pass you when your car was beight and new—and you sull don't like to be left behind. So just remember this:

## Woody Guthrie, "The End of the Line," 1941

Back in 1933, living in the dust was killin' me.
Back in 1934, the dust did rose and blow some more.
Long come 1935, blowed my crop 'bout nine mile high Long 'bout 1936, me and my woman in a devil of a fix.
Long 'bout 1939, we fanned our tail to the Oregon line.
We got ahold of a piece of land fifteen miles from the Coulee Dam

Now the Coulee Dam is a sight to see, makes us electricity.

Well, Oregon state is mighty fine if you're hooked on to the power line.

But there ain't no country extra fine if you're just a mile from the end of the line.