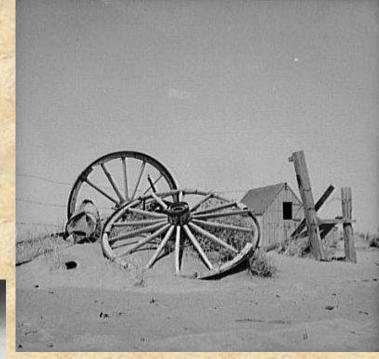

the desperate fewnward large leat week, was unable to prevent today's brook, which assumpanied freezied trailing.

Thitrey were an last lebing an the color pried up on the fluid, The heater was of great votame abbrevels not so great as that of the descripts been that Thurs-day when curt and short exchange asies charact readed 28.000,000

There were incline all along the line. You maketure of the steet perchainstone which the monthly than mad been trading in-personantical deservoire to cler entertiens-which mount

The brook beaute writing but

The treat beans wrong as glowers, meantains with a singurar three, panel after such brone derough reditance impre and the imples and against the base and an armount this gainst the base trapped but

School Spenie loss the drunk

### The Dust Bowl





# Shantytowns--"Hooverville"









Migrants, by Dorothea Lange



Bread line

# Unemployment office



# WORLD'S HIGHEST STANDARD OF LIVING

Franklin D.
Roosevelt and the New Deal





The WPA—New Deal works programs



President Roosevelt's Fireside chats



Arthur Getz, WPA muralist



Thomas Hart Benton, Missouri mural.



Thomas Hart Benton

City Activities with Dancehall from America Today, 1930–31

# The FSA and Photography

- The Farm Security Administration (1937)
- New Deal Program
- Tried to improve the lives of farmers
- Created a photography project to document the problems of the Dust Bowl and the Great Depression
- 11 Photographers were hired for the project
  - Included Jack Delano, Russell Lee, Dorothea Lange, Carl Mydans, Marion Post Wolcott, Walker Evans, Arthur Roth