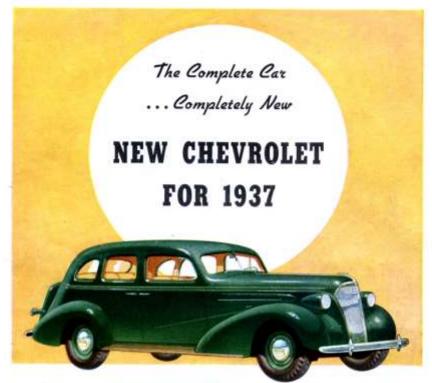

The GENERAL Dual-Balloon 8

THE SATERDAY EVENING POST

For as little as \$450 Down

STUDEBAKER EIGHT

- costs less than 14 different sixes but will be worth more than a six when you trade it in!

CHEVROLET for 1937

PSCM the leader in cales—comes the news of the year! On display at your local decler's shownoons is the thrilling beauty sensurion of the Tounds and New York Motor Shown—the New, 1807 CHEVROLET, new throughout in appearance, styling and luxury.

Only the leader could bring you this "Complete Cor-Completely New", With an entirely new type of All-Silant, All-Steel Turnet Top Body by Plaher, with Unisted construction, With a completely new Yelve-in-Sted Engine, girting new press; new amouthness, and concenty neves motched before in the lowest price field. With affiner, more comfortable Kose-Action gliding ride. With a dozen other new advancements—combined for the livet time in this smarter, recentise Chessulet.

You get all the newest things of 1937 only in Chevralet—"The Complete Cor—Completely New". New All-Stient, All-Steet Turret Top Beddes by Fisher with Unisteel Construction New Diamend Crown Speedline Styling... New Valve-in-Head Engine... Perfected Hydraulic Brakes... Improved Russ-Action Bide... Manifer parented to only your purse on the Georget Malars Justinesse Finn.