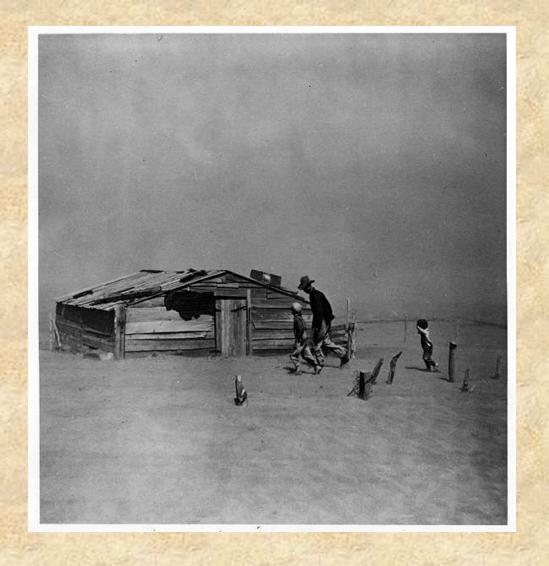

### The Dust Bowl

# Shantytowns--"Hooverville"

Migrants, by Dorothea Lange

Bread line