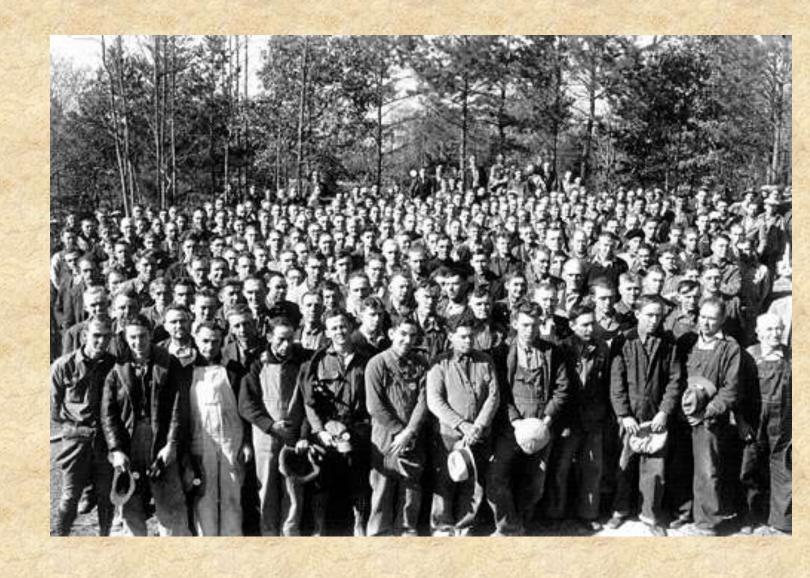

# The FSA and Photography

- The Farm Security Administration (1937)
- New Deal Program
- Tried to improve the lives of farmers
- Created a photography project to document the problems of the Dust Bowl and the Great Depression
- 11 Photographers were hired for the project
  - Included Jack Delano, Russell Lee, Dorothea Lange, Carl Mydans, Marion Post Wolcott, Walker Evans, Arthur Rothstein, John Vachon, Theo Jung, Ben Shahn, John Collier
  - Other photographers did similar work, although not directly for the FSA

Arthur Rothstein, Farmer and Sons Dust Bowl 1936

Arthur Rothstein, Untitled 1935

Arthur Rothstein, Sharecropper Family 1935

Arthur Rothstein, Erecting a Fence at Cumberland Homesteads 1935

Arthur Rothstein Street Scene 1935

Ben Shahn, Squatters Camp 1935

Carl Mydans, Mother and baby of family of nine living in field on U.S. Route 70 near the Tennessee River 1936

Dorothea Lange, Date Pickers Home 1935

Dorothea Lange, Drought Refugees 1935

Migrants, by Dorothea Lange

Dorothea Lange, Dust Bowl Refugees 1935

Dorothea Lange, *Employment Office Line Up* 1938

Dorothea Lange, Family 1935

Dorothea Lange Squatters along Highway 1935

Dorothea Lange, People Living in Poverty 1936

John Vachon, Boys at Soup Kitchen 1940

John Vachon, Children of migrant fruit worker

Marion Post Wolcott, Homes of Negroes in Paradise Alley Charleston, West Virginia 1938

Marion Post Wolcott, *Mountaineer Trying to Change Tire with Fence Post* 1938

Russell Lee, Selling Apples 1939

Russell Lee, Squatter 1938

Russell Lee, Squatters 1939

Walker Evans, untitled 1936

Walker Evans, Food Line 1937

Berenice Abbott *Encampment of the unemployed, New York City*, 1935