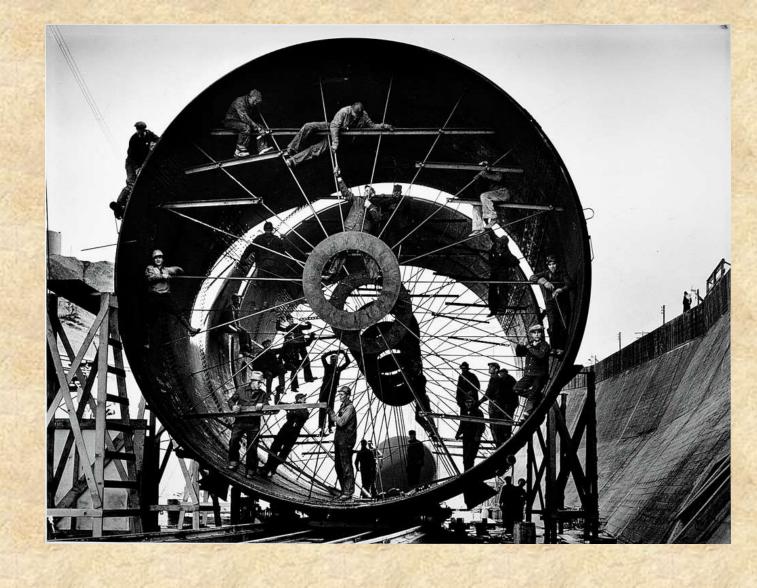

Margaret Bourke-White, 1936. Fort Peck Dam, Montana

Workers at Norris Dam, 1933

Grand Coulee Dam under construction

CLEVELAND METROPOLITAN HOUSING AUTHORITY

THEY didn't pass you when your car was beight and new—and you sull don't like to be left behind. So just remember this: