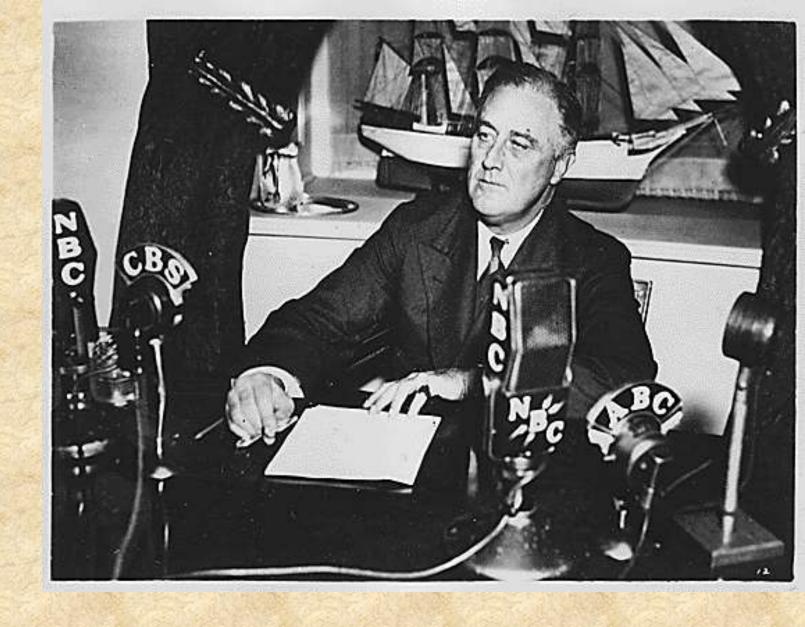

# WORLD'S HIGHEST STANDARD OF LIVING

Franklin D.
Roosevelt and the New Deal

The WPA—New Deal works programs

President Roosevelt's Fireside chats

Arthur Getz, WPA muralist

Thomas Hart Benton, Missouri mural.