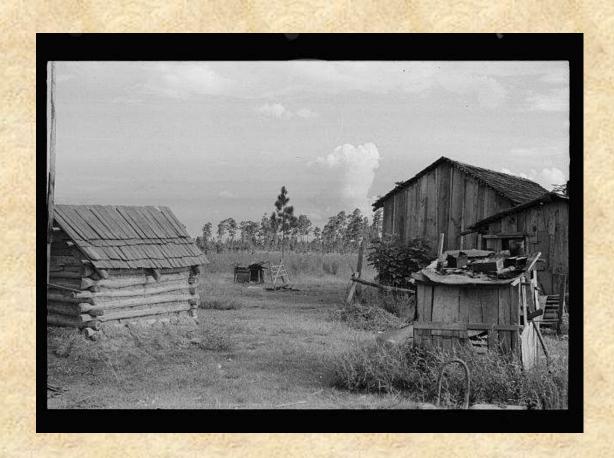

Arthur Rothstein, Farmer and Sons Dust Bowl 1936

Arthur Rothstein, Untitled 1935

Arthur Rothstein, Sharecropper Family 1935

Arthur Rothstein, Erecting a Fence at Cumberland Homesteads 1935

Arthur Rothstein Street Scene 1935

Ben Shahn, Squatters Camp 1935

Carl Mydans, Mother and baby of family of nine living in field on U.S. Route 70 near the Tennessee River 1936

Dorothea Lange, Date Pickers Home 1935

Dorothea Lange, Drought Refugees 1935