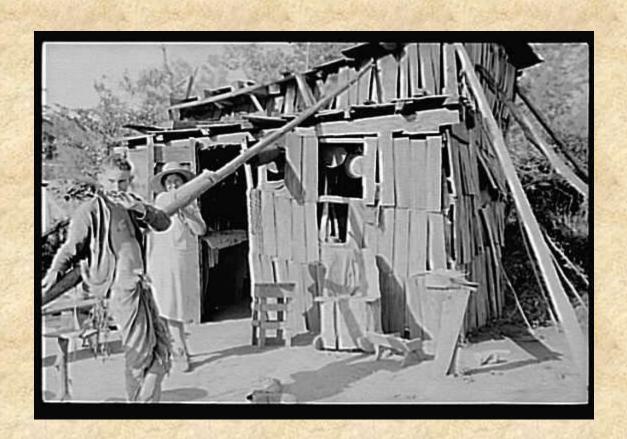

### The Dust Bowl

# Shantytowns--"Hooverville"

Migrants, by Dorothea Lange

Bread line