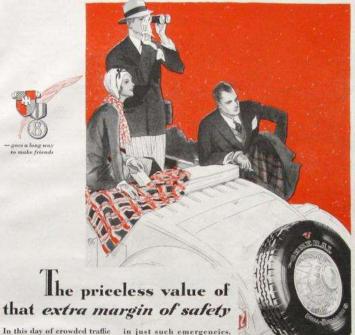

"I don't date to have a cake failure. I really couldn't afford to throw out 35¢ or 45¢ worth of good cake
ingredients. That's why I always use Royal Boking Powder! I'm sure of perfect results."

In this day of crowded traffic and faster highway travel you can't have a surplus of safety.

When a 10-foot stop will avoid an impact and 15 feet won't —when you have to make a sudden turn on a slippery street without time to reduce your speed—that's when you want to know that you are on tires that were made to hold in just such emergencies.

- The Dual-Balloon is the world's safest tire, not by chance but by design.

There are extra cushions of soft rubber, built-in shock absorbers, that let the whole tire grip the road like a cat's paw. This extra 'give' inside the tire plus the lower pressure and the biggest mileage ever known are exclusive features of the Dual-Balloon. That's why more and more car owners are recognizing in the Dual-Balloon the priceless value of that extra margin of safety. The General Tire and Rubber Co., Akron, Ohio.