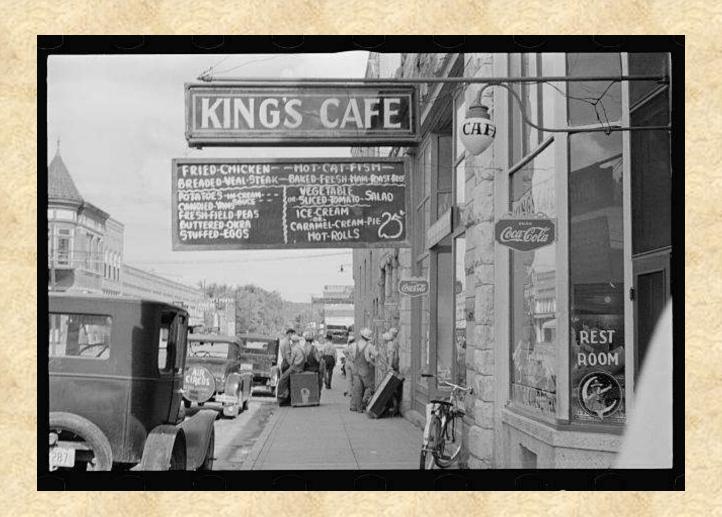

### The Dust Bowl

# Shantytowns--"Hooverville"

Migrants, by Dorothea Lange

Bread line