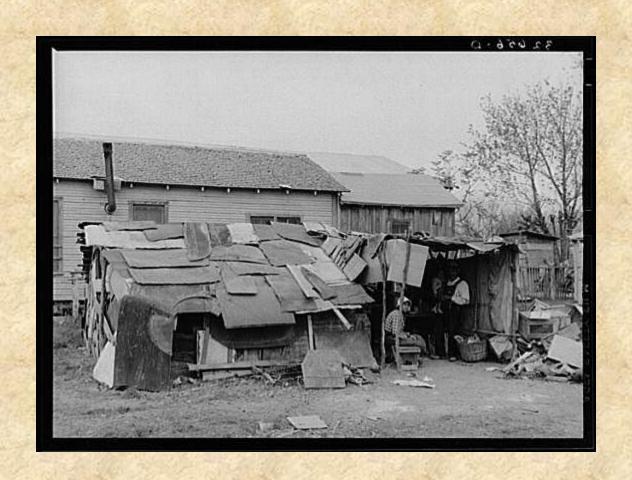

Ben Shahn, Squatters Camp 1935

Carl Mydans, Mother and baby of family of nine living in field on U.S. Route 70 near the Tennessee River 1936

Dorothea Lange, Date Pickers Home 1935

Dorothea Lange, Drought Refugees 1935