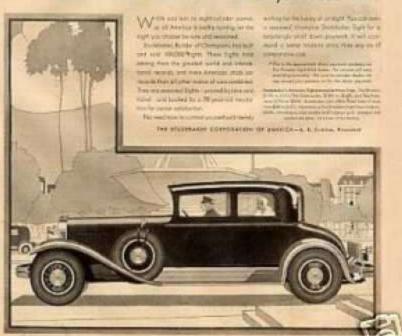

The GENERAL Dual-Balloon 8

THE SATERDAY EVENING POST

For as little as \$450 Down

STUDEBAKER EIGHT

- costs less than 14 different sixes but will be worth more than a six when you trade it in!

CHEVROLET for 1937