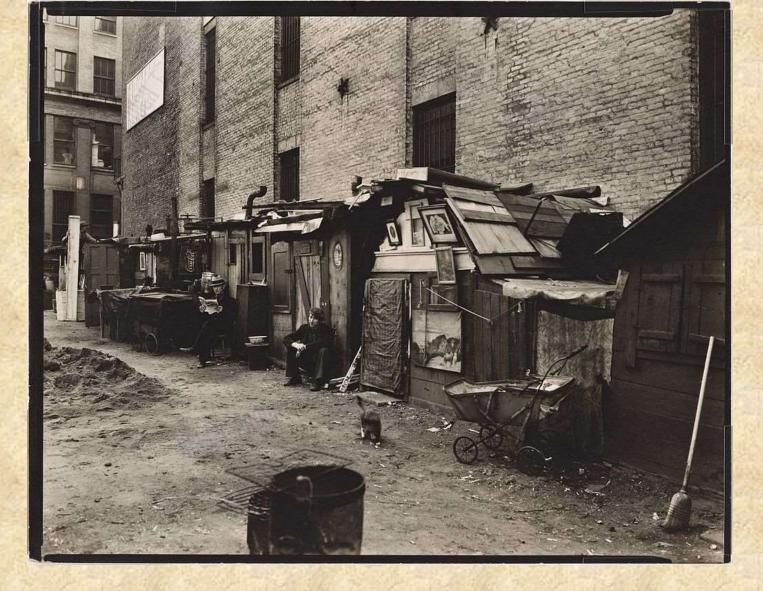

# Shantytowns--"Hooverville"

Migrants, by Dorothea Lange

Bread line

Russell Lee, Selling Apples 1939

Russell Lee, Squatter 1938

Russell Lee, Squatters 1939

Walker Evans, untitled 1936

Walker Evans, Food Line 1937

Berenice Abbott *Encampment of the unemployed, New York City*, 1935