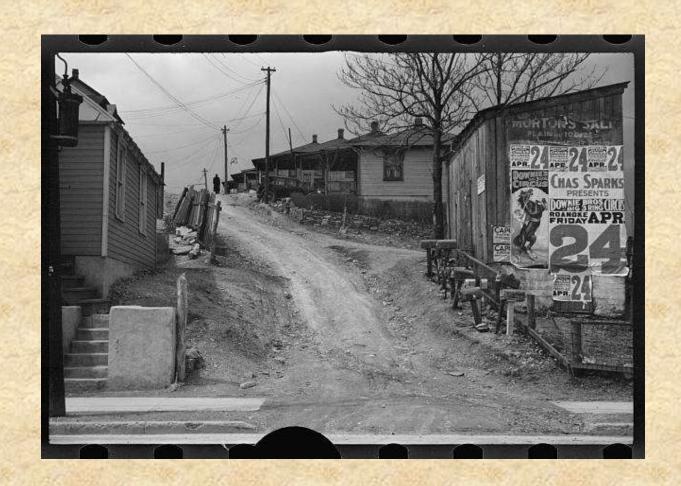

### The Dust Bowl

# Shantytowns--"Hooverville"

Migrants, by Dorothea Lange

Bread line