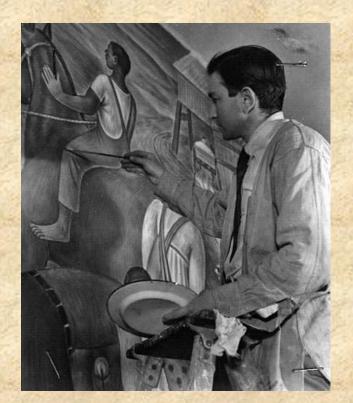

# WORLD'S HIGHEST STANDARD OF LIVING

Franklin D.
Roosevelt and the New Deal

The WPA—New Deal works programs

President Roosevelt's Fireside chats

Arthur Getz, WPA muralist

Thomas Hart Benton, Missouri mural.

Thomas Hart Benton

City Activities with Dancehall from America Today, 1930–31