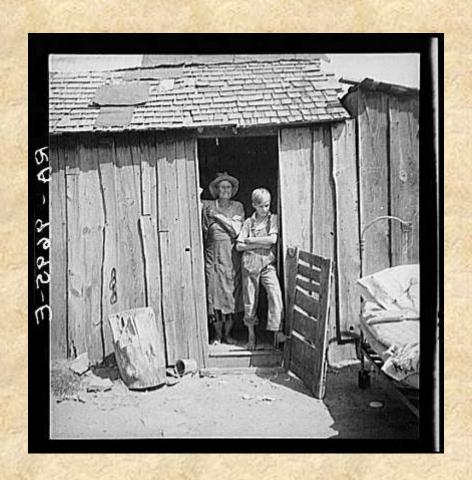

# The FSA and Photography

- The Farm Security Administration (1937)
- New Deal Program
- Tried to improve the lives of farmers
- Created a photography project to document the problems of the Dust Bowl and the Great Depression
- 11 Photographers were hired for the project
  - Included Jack Delano, Russell Lee, Dorothea Lange, Carl Mydans, Marion Post Wolcott, Walker Evans, Arthur Rothstein, John Vachon, Theo Jung, Ben Shahn, John Collier
  - Other photographers did similar work, although not directly for the FSA

Arthur Rothstein, Farmer and Sons Dust Bowl 1936

Arthur Rothstein, Untitled 1935

Arthur Rothstein, Sharecropper Family 1935

Arthur Rothstein, Erecting a Fence at Cumberland Homesteads 1935

Arthur Rothstein Street Scene 1935