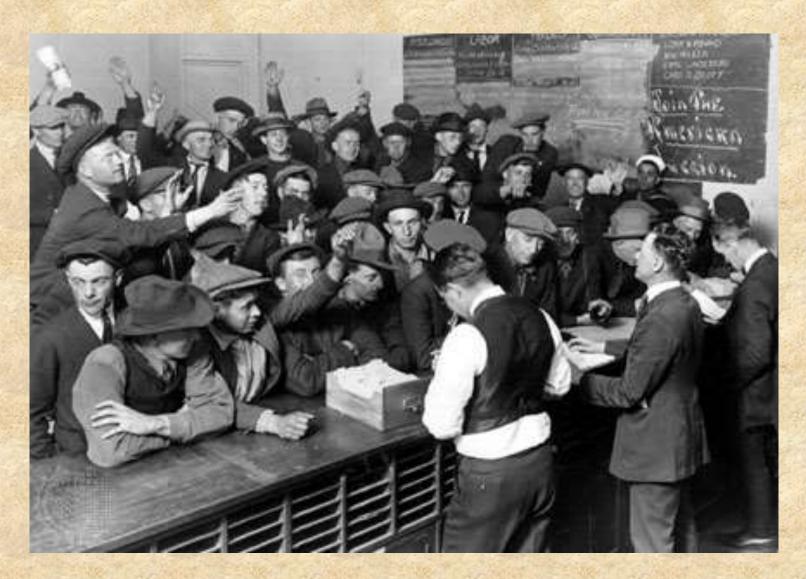

railing.

Thitrey were an last lebing an the color pried up on the fluid, The heater was of great votame abbrevels not so great as that of the descripts been that Thurs-day when curt and short exchange asies charact readed 28.000,000

There were incline all along the line. You maketure of the steet perchainstone which the monthly than mad been trading in-personantical deservoire to cler entertiens-which mount

The brook beaute writing but

The treat beans wrong as glowers, meantains with a singurar three, panel after such brone derough reditance impre and the imples and against the base and an armount this gainst the base trapped but

School Spenie loss the drunk

### The Dust Bowl





# Shantytowns--"Hooverville"









Migrants, by Dorothea Lange



Bread line

# Unemployment office



# WORLD'S HIGHEST STANDARD OF LIVING

Franklin D.
Roosevelt and the New Deal





The WPA—New Deal works programs



President Roosevelt's Fireside chats



Arthur Getz, WPA muralist



Thomas Hart Benton, Missouri mural.



Thomas Hart Benton

City Activities with Dancehall from America Today, 1930–31

# The FSA and Photography

- The Farm Security Administration (1937)
- New Deal Program
- Tried to improve the lives of farmers
- Created a photography project to document the problems of the Dust Bowl and the Great Depression
- 11 Photographers were hired for the project
  - Included Jack Delano, Russell Lee, Dorothea Lange, Carl Mydans, Marion Post Wolcott, Walker Evans, Arthur Rothstein, John Vachon, Theo Jung, Ben Shahn, John Collier
  - Other photographers did similar work, although