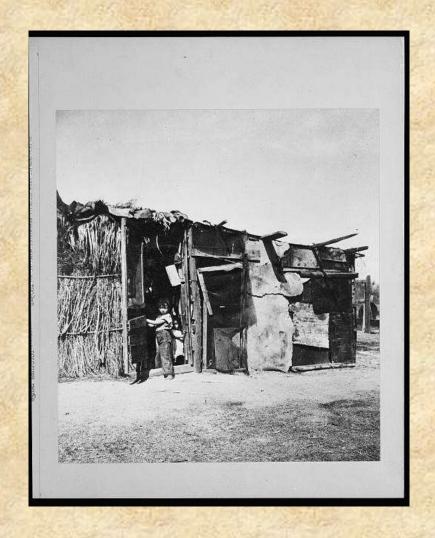

### The Dust Bowl

# Shantytowns--"Hooverville"

Migrants, by Dorothea Lange

Bread line