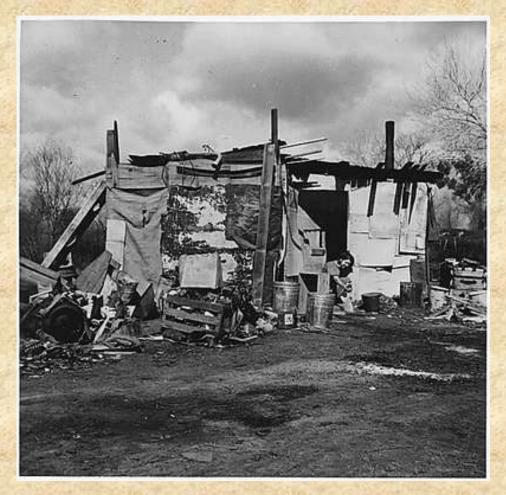

at week, was unable to prevent today's brook, which assumpanied freezied trailing.

Thitrey were an last lebing an the color pried up on the fluid, The heater was of great votame abbrevels not so great as that of the descripts been that Thurs-day when curt and short exchange asies charact readed 28.000,000

There were incline all along the line. You maketure of the steet perchainstone which the monthly than mad been trading in-personantical deservoire to cler entertiens-which mount

The brook beaute writing but

The treat beans wrong as glowers, meantains with a singurar three, panel after such brone derough reditance impre and the imples and against the base and an armount this gainst the base trapped but

School Spenie loss the drunk

### The Dust Bowl





# Shantytowns--"Hooverville"









Migrants, by Dorothea Lange



Bread line

# Unemployment office



# WORLD'S HIGHEST STANDARD OF LIVING

Franklin D.
Roosevelt and the New Deal





The WPA—New Deal works programs



President Roosevelt's Fireside chats



Arthur Getz, WPA muralist



Thomas Hart Benton, Missouri mural.



Thomas Hart Benton

City Activities with Dancehall from America Today, 1930–31

# The FSA and Photography

- The Farm Security Administration (1937)
- New Deal Program
- Tried to improve the lives of farmers
- Created a photography project to document the problems of the Dust Bowl and the Great Depression
- 11 Photographers were hired for the project
  - Included Jack Delano, Russell Lee, Dorothea Lange, Carl Mydans, Marion Post Wolcott, Walker Evans, Arthur Rothstein, John Vachon, Theo Jung, B